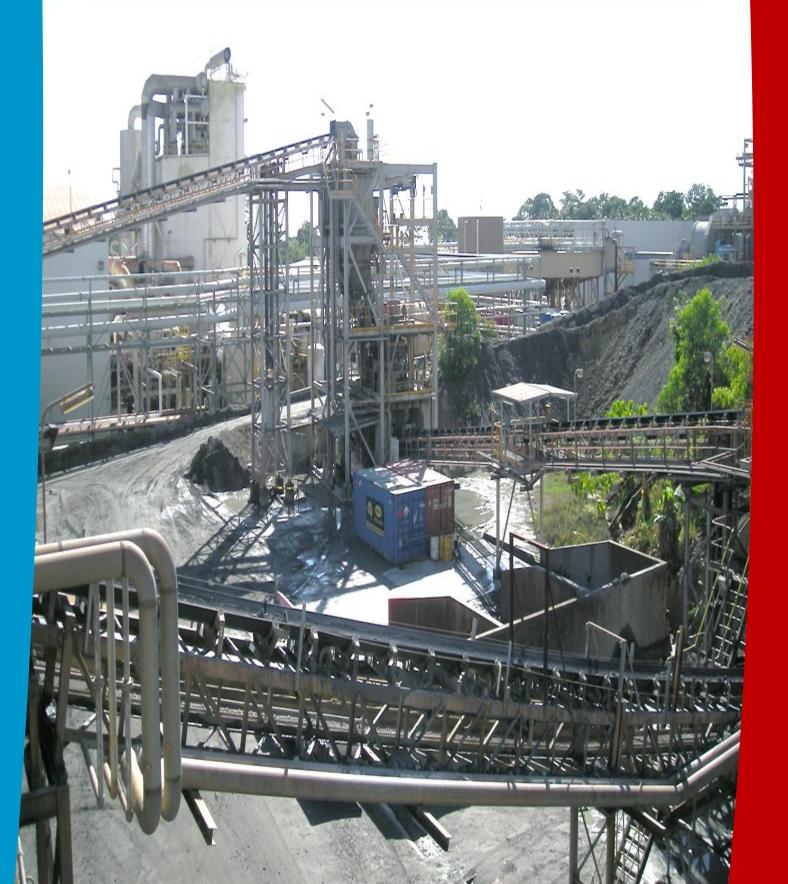

## **SAMPLE PROJECTS**

**PROJECT:** APLNG High Pressure Gas Network

**SECTOR:** Resources – Preassembled Units – 272 Tonnes

PROJECT: Port Kembla Terminal-Grain Storage SECTOR: Infrastructure-Gantry & Trestles 275 Tonnes