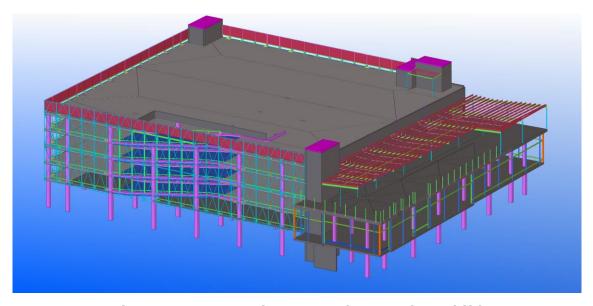

PROJECT: Masbate 8 MTPA Gold Processing Plant Upgrade

**SECTOR:** Resources – 375 Tonnes

**PROJECT:** Cheeky Farms Mango Packing Shed

**SECTOR:** Industrial – 168 Tonnes

**PROJECT:** Kings Co-op RNA Showground Carpark & Childcare

**SECTOR:** Commercial - 105 Tonnes

**PROJECT:** Sole Orbost Gas Plant Upgrade

**SECTOR:** Resources – 500 Tonnes